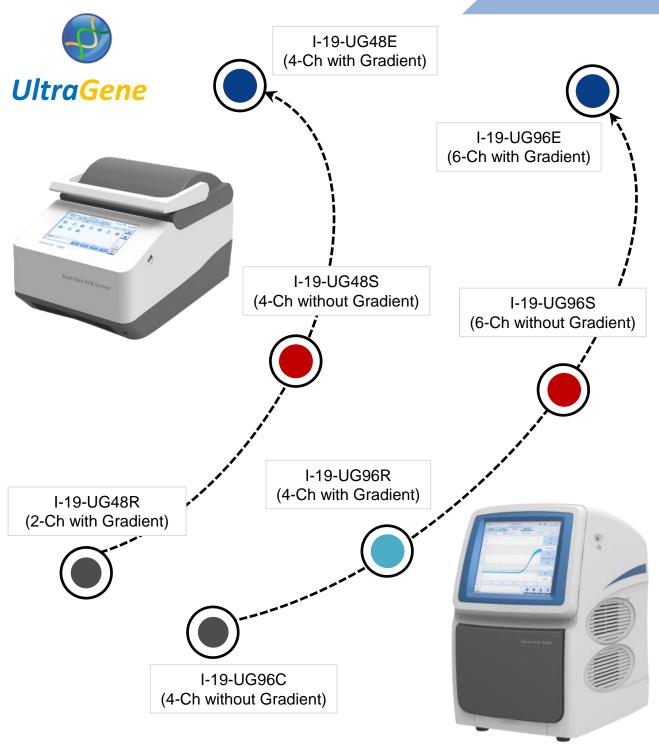

# EARLY ACCESS PROGRAM LAUNCHED ON ABL LIFE SCIENCE PRODUCTS

### **Announcement**





ABL launches its Life Science division and starts the distribution of disruptive molecular biology instruments to be used for research purposes

Join our Early Access Program and get 30% discount on all UltraGene real time PCR systems





#### Your ideal choice for qPCR

- Design for flexible use
- Fast and uniform heating System
- High sensitive optical system
- Easy-to-use Software
- High Quality data

## **UltraGene** qPCR systems





#### Terms and Conditions:

Advanced Biological Laboratories terms and conditions apply. For Research Use Only. Not for use in diagnostic procedures. Purchase Orders to be received and approved by ABL by January 31st 2019. Offer available to ABL clients, partners and new customers. Cannot be cumulated with other promotions, starter packages or with customers' individual discounts.